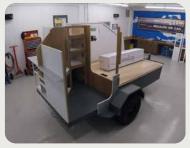

## Camping at its Finest

Enjoy unsurpassed comfort with a real queen size gel-infused memory foam mattress and space for at least two people to relax. Couple that with 10X more storage than Campinawe's competitors, and you can bring all the comforts of home to the great outdoors.

No matter how lost you get, never compromise on a good night's sleep

| Overall dimensions:  | 14'10" (L) x 7' (W) x 6'11" (H) |
|----------------------|---------------------------------|
| Interior dimensions: | 11' (L) x 5'1" (W) x 4'7" (H)   |
| Capacity:            | 2+ Adults                       |
| Dry weight:          | 1,910 lbs.                      |
| GVWR:                | 3,500 lbs. (w/ brakes)          |
| GAWR:                | 3,500 lbs.                      |
| Cargo Capacity:      | 1,590 lbs.                      |
| Ground Clearance:    | 18"                             |