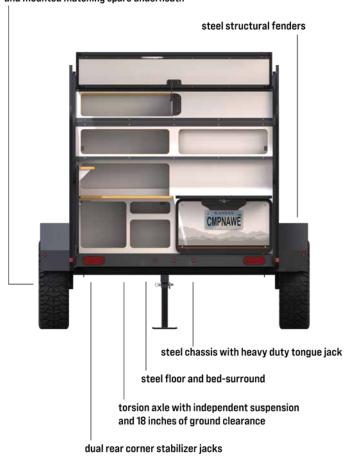

steel wheels with all-terrain tires and mounted matching spare underneath

Campinawe's proprietary composite body reduces weight and sits on top of our industry leading heavy duty powder coated steel chassis – all while staying under 2,000 lbs.

No matter how lost you get, never compromise on a good night's sleep

| Overall dimensions:  | 14'10" (L) x 7' (W) x 6'11" (H) |
|----------------------|---------------------------------|
| Interior dimensions: | 11' (L) x 5'1" (W) x 4'7" (H)   |
| Capacity:            | 2+ Adults                       |
| Dry weight:          | 1,910 lbs.                      |
| GVWR:                | 3,500 lbs. (w/ brakes)          |
| GAWR:                | 3,500 lbs.                      |
| Cargo Capacity:      | 1,590 lbs.                      |
| Ground Clearance:    | 18"                             |

To simplify your experience, Campinawe maintenance is as easy as charging the battery and routinely checking your caulk seams, hubs, and bearings.

Its 1910 lbs dry weight, extendable tongue, and adjustable height hitch means towing is always under your control. With a height that can fit in a standard single car garage, we take the hassle out of ownership.