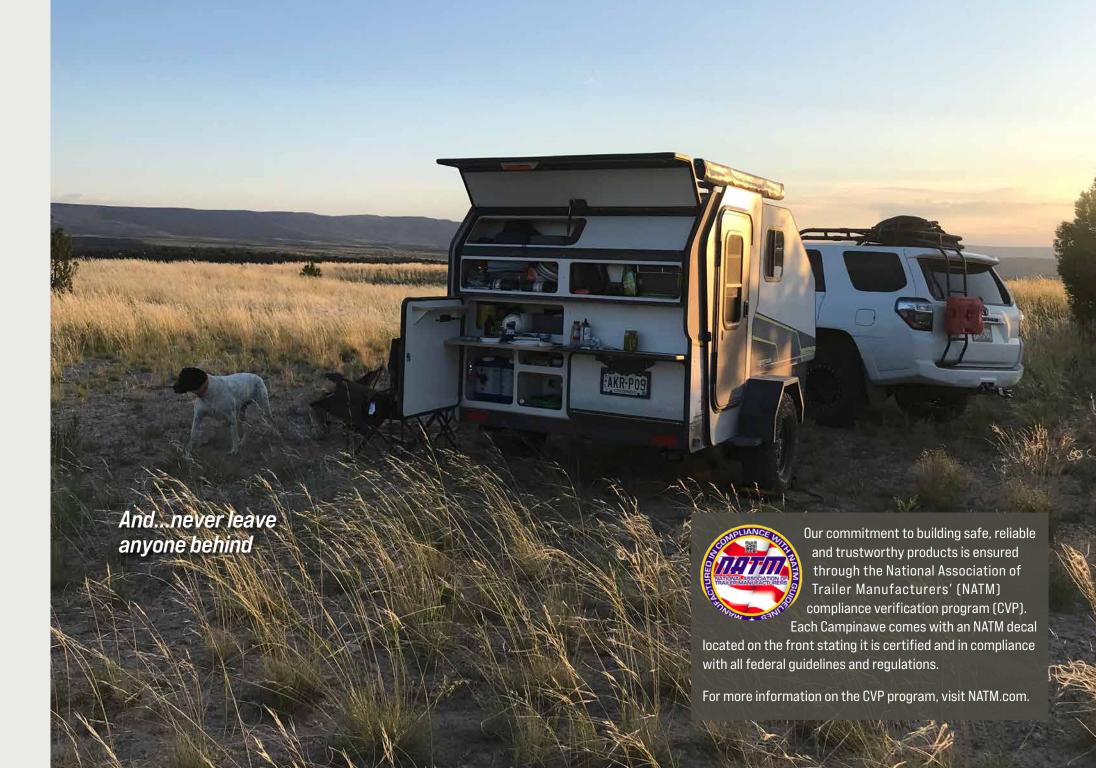

To simplify your experience, Campinawe maintenance is as easy as charging the battery and routinely checking your caulk seams, hubs, and bearings.

Its 1910 lbs dry weight, extendable tongue, and adjustable height hitch means towing is always under your control. With a height that can fit in a standard single car garage, we take the hassle out of ownership.

Don't let your camper own you, own your camping experience