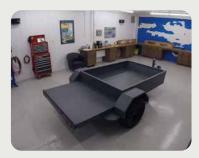

steel wheels with all-terrain tires and mounted matching spare underneath

Campinawe's proprietary composite body reduces weight and sits on top of our industry leading heavy duty powder coated steel chassis – all while staying under 2,000 lbs.

Made for the road less traveled