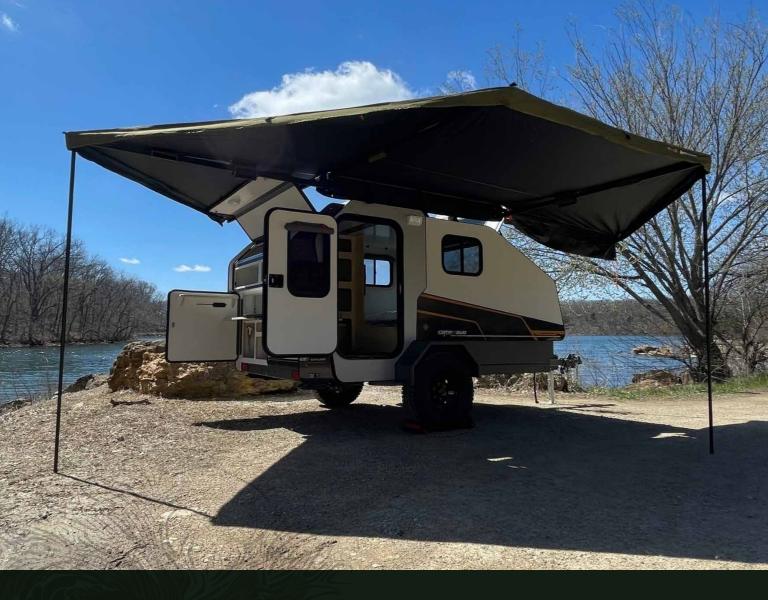

## **ANY ADVENTURE, ONE CAMPER**

Embrace a higher level of camping with all the versatility, comfort, and ease of use you only dreamed of—until now.

Designed to last a lifetime. Your journey starts here.

steel wheels with all-terrain tires and mounted matching spare underneath

Campinawe's proprietary composite body reduces weight and sits on top of our industry leading heavy duty powder coated steel chassis – all while staying under 2,000 lbs.

Made for the road less traveled

## Camping at its Finest

Enjoy unsurpassed comfort with a real queen size gel-infused memory foam mattress and space for at least two people to relax. Couple that with 10X more storage than Campinawe's competitors, and you can bring all the comforts of home to the great outdoors.

To simplify your experience, Campinawe maintenance is as easy as charging the battery and routinely checking your caulk seams, hubs, and bearings.

Its 1910 lbs dry weight, extendable tongue, and adjustable height hitch means towing is always under your control. With a height that can fit in a standard single car garage, we take the hassle out of ownership.

## Intuitive Design and Construction

Every Campinawe is built with state of the art construction, superior materials, and top of the line amenities. Campinawe is assembled like a 3D-puzzle where all panels are interlocking to provide structural support and stability while dispersing shock throughout.