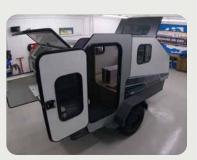

## Camping at its Finest

Enjoy unsurpassed comfort with a real queen size gel-infused memory foam mattress and space for at least two people to relax. Couple that with 10X more storage than Campinawe's competitors, and you can bring all the comforts of home to the great outdoors.

## Intuitive Design and Construction

Every Campinawe is built with state of the art construction, superior materials, and top of the line amenities. Campinawe is assembled like a 3D-puzzle where all panels are interlocking to provide structural support and stability while dispersing shock throughout.