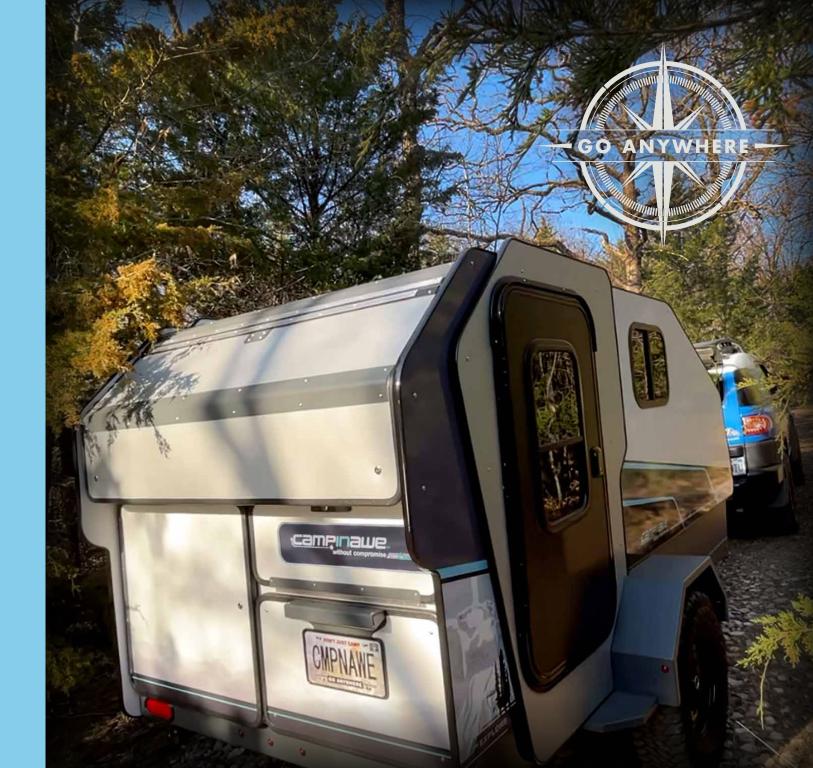

## Intuitive Design and Construction

Every Campinawe is built with state of the art construction, superior materials, and top of the line amenities. Campinawe is assembled like a 3D-puzzle where all panels are interlocking to provide structural support and stability while dispersing shock throughout.