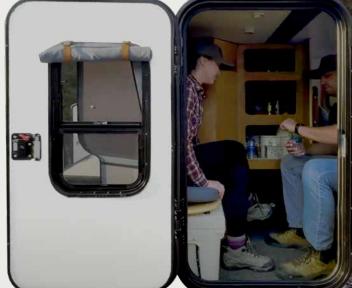

## Camping at its Finest

Enjoy unsurpassed comfort with a real queen size gel-infused memory foam mattress and space for at least two people to relax. Couple that with 10X more storage than Campinawe's competitors, and you can bring all the comforts of home to the great outdoors.