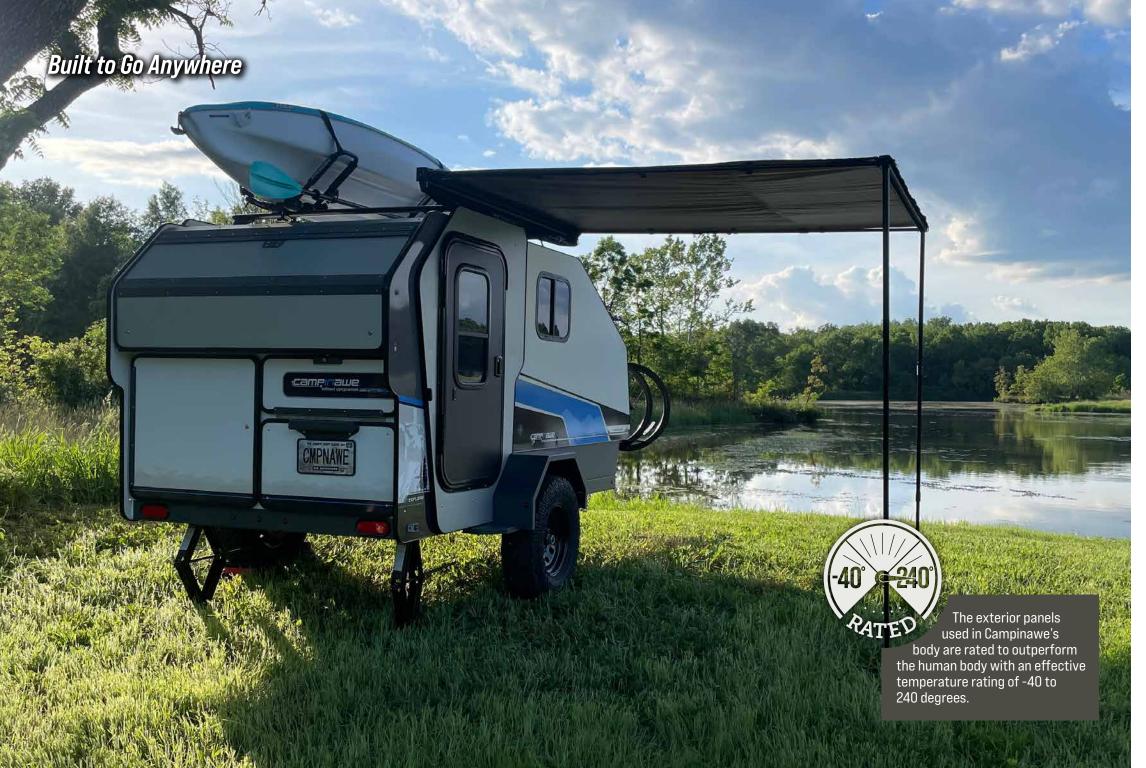

steel wheels with all-terrain tires and mounted matching spare underneath

Campinawe's proprietary composite body reduces weight and sits on top of our industry leading heavy duty powder coated steel chassis – all while staying under 2,000 lbs.

To simplify your experience, Campinawe maintenance is as easy as charging the battery and routinely checking your caulk seams, hubs, and bearings.

Its 1910 lbs dry weight, extendable tongue, and adjustable height hitch means towing is always under your control. With a height that can fit in a standard single car garage, we take the hassle out of ownership.