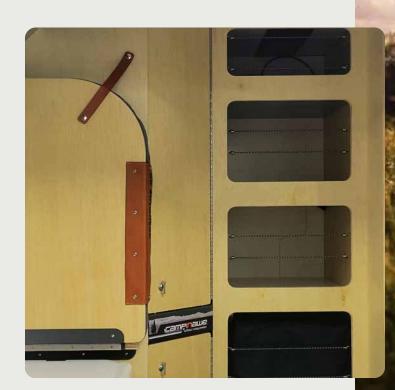

## Intuitive Design and Construction

Every Campinawe is built with state of the art construction, superior materials, and top of the line amenities. Campinawe is assembled like a 3D-puzzle where all panels are interlocking to provide structural support and stability while dispersing shock throughout.

We only use wood sourced from 100% sustainably harvested sources and non-gassing adhesives to reduce our carbon footprint as much as possible. Beyond this, Campinawe is built to last a lifetime while leaving no trace when your journey is over.