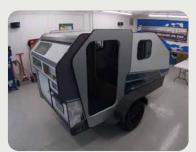

steel wheels with all-terrain tires and mounted matching spare underneath

Campinawe's proprietary composite body reduces weight and sits on top of our industry leading heavy duty powder coated steel chassis – all while staying under 2,000 lbs.

Made for the road less traveled