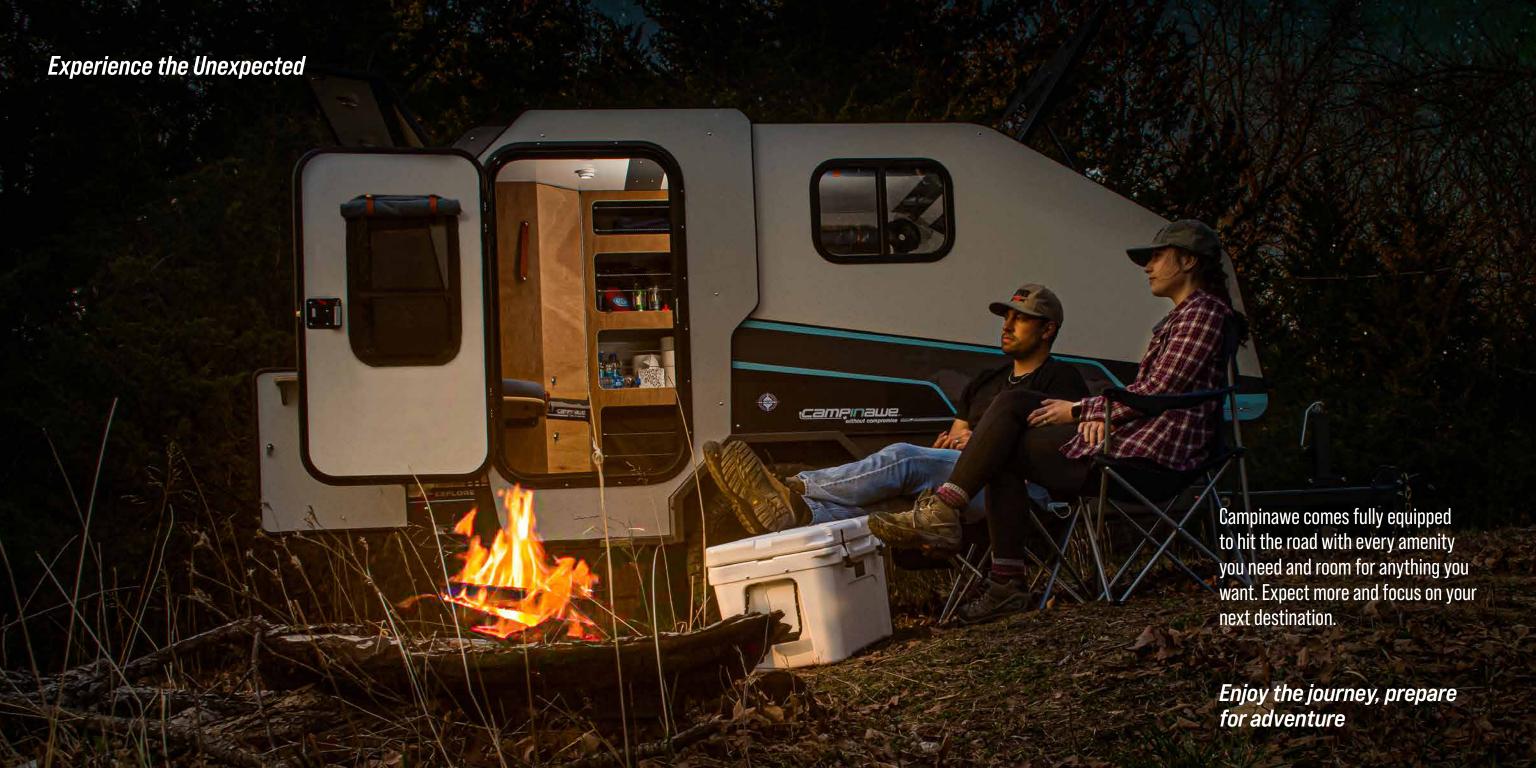

## Camping at its Finest

Enjoy unsurpassed comfort with a real queen size gel-infused memory foam mattress and space for at least two people to relax. Couple that with 10X more storage than Campinawe's competitors, and you can bring all the comforts of home to the great outdoors.

Don't let your camper own you, own your camping experience